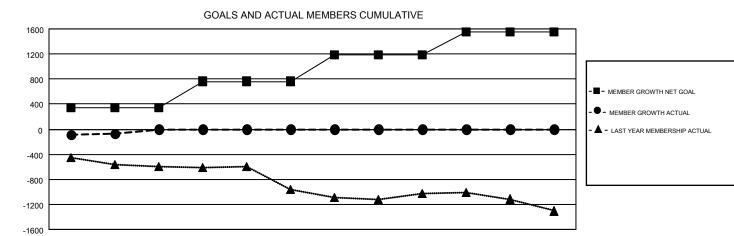

## Multiple District 2

GMT: GREGORY GILLIAM

LOCATION: TEXAS

GMT CA 1

|               | Club          | S         |               | Members               |                           |                         |                                                    |  |
|---------------|---------------|-----------|---------------|-----------------------|---------------------------|-------------------------|----------------------------------------------------|--|
|               | RESULTS FOR   | 2018-2019 |               | RESULTS FOR 2018-2019 |                           |                         |                                                    |  |
| QUARTER       | NEW CLUB GOAL | NEW CLUBS | DROPPED CLUBS | QUARTER               | MEMBER GROWTH NET<br>GOAL | MEMBER GROWTH<br>ACTUAL | DROPPED<br>MEMBERS ACTUAL<br>(including transfers) |  |
| JULY/AUG/SEPT | 7             | 1         | 6             | JULY/AUG/SEPT         | 349                       | 529                     | 535                                                |  |
| OCT/NOV/DEC   | 8             | 0         | 0             | OCT/NOV/DEC           | 415                       | 0                       | 0                                                  |  |
| JAN/FEB/MAR   | 7             | 0         | 0             | JAN/FEB/MAR           | 417                       | 0                       | 0                                                  |  |
| APR/MAY/JUNE  | 7             | 0         | 0             | APR/MAY/JUNE          | 368                       | 0                       | 0                                                  |  |