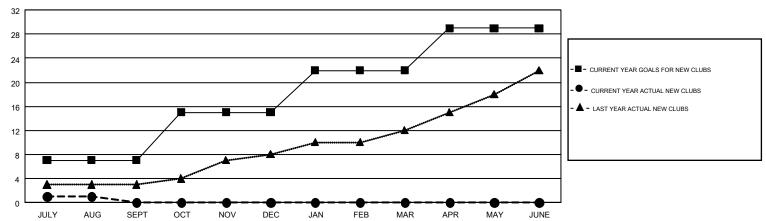

## Multiple District 2

GMT: GREGORY GILLIAM

LOCATION: TEXAS

GMT CA 1

|               | Club          | S         |               | Members               |                           |                         |                                                    |  |
|---------------|---------------|-----------|---------------|-----------------------|---------------------------|-------------------------|----------------------------------------------------|--|
|               | RESULTS FOR   | 2018-2019 |               | RESULTS FOR 2018-2019 |                           |                         |                                                    |  |
| QUARTER       | NEW CLUB GOAL | NEW CLUBS | DROPPED CLUBS | QUARTER               | MEMBER GROWTH NET<br>GOAL | MEMBER GROWTH<br>ACTUAL | DROPPED<br>MEMBERS ACTUAL<br>(including transfers) |  |
| JULY/AUG/SEPT | 7             | 1         | 6             | JULY/AUG/SEPT         | 349                       | 529                     | 535                                                |  |
| OCT/NOV/DEC   | 8             | 0         | 0             | OCT/NOV/DEC           | 415                       | 0                       | 0                                                  |  |
| JAN/FEB/MAR   | 7             | 0         | 0             | JAN/FEB/MAR           | 417                       | 0                       | 0                                                  |  |
| APR/MAY/JUNE  | 7             | 0         | 0             | APR/MAY/JUNE          | 368                       | 0                       | 0                                                  |  |